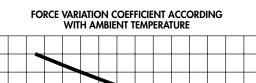

For a proper operation of the solenoid, it is indispensable for the plunger to reach end of travel and to obtain the perfect adherence to the bottom.

20

Stroke (mm)

30

Kg 1.7 (N16)

40

1 Kg = 9.81 Newtons