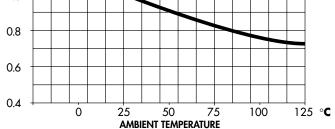

For a proper operation of the solenoid, it is indispensable for the plunger to reach end of travel and to obtain the perfect adherence to the bottom.

20

Stroke (mm)

30

Kg 1.7 (N16)

40

1 Kg = 9.81 Newtons