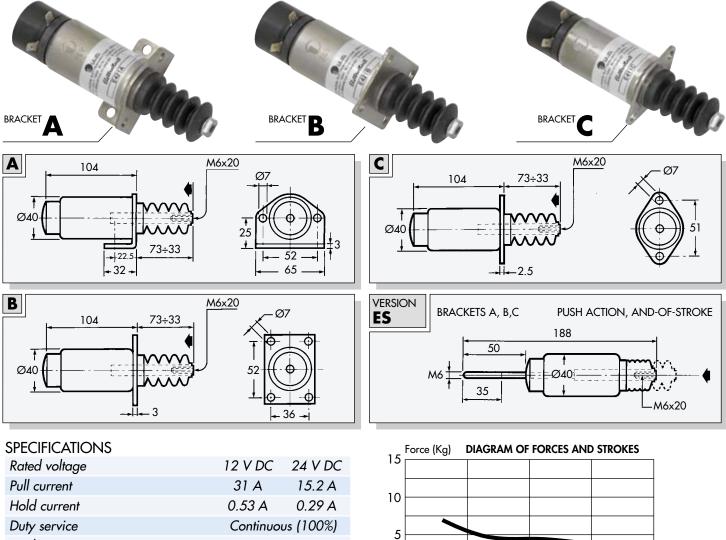

## Elettrostart FAMILY E - ES 40

## DUAL COIL SOLENOID FOR PULL ACTION OR PULL-PUSH ACTION

0

1.2

1.0

10

| Duty service              | Continuous (100%) |
|---------------------------|-------------------|
| Stroke                    | 40 mm             |
| Force at starting         | 1.7 Kg            |
| Windings insulation class | H (180° C)        |
| Ambient temperature       | -40° C ÷ 120° C   |
| Weight                    | 0.76 Kg           |
|                           |                   |

# Elettrostart FAMILY E - ES 40

## DUAL COIL SOLENOID FOR PULL ACTION OR PULL-PUSH ACTION