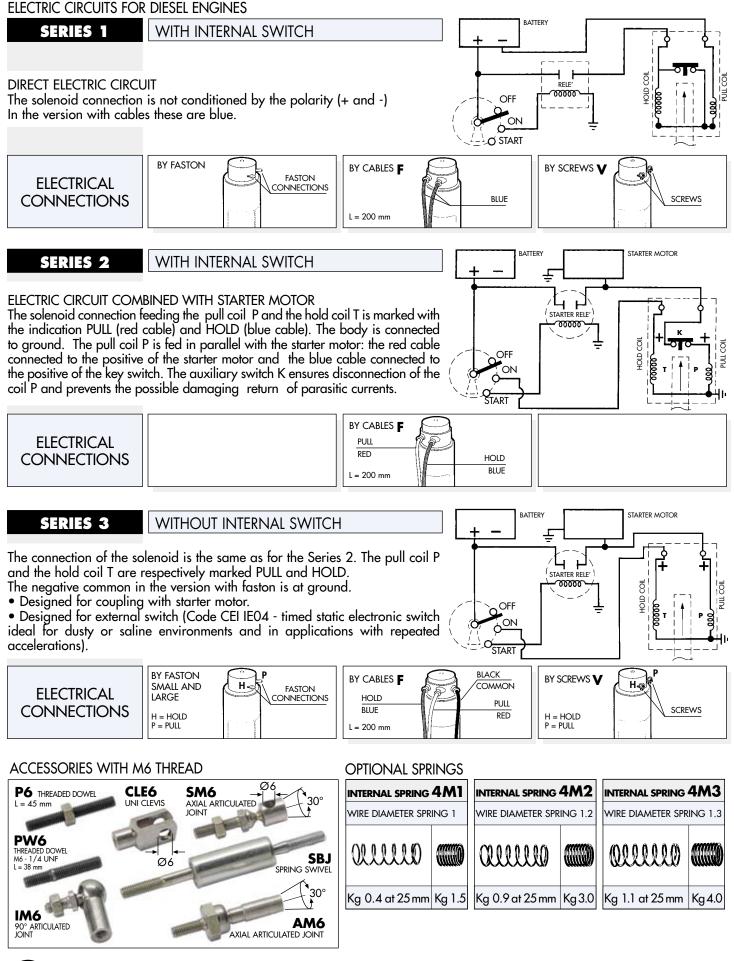

### ELECTRIC CIRCUITS FOR DIESEL ENGINES

COSTRUZIONI

C.E.I. srl

ELETTROMAGNETICHE INDUSTRIALI

CORSO PRIMO LEVI, 7 - 10090 CASCINE VICA - RIVOLI - TORINO (ITALY) - TEL. 0039 0119594446 - FAX. 0039 0119591357

#### AVAILABLE OPTIONS

C.E.I. srl

The desired model has to be defined choosing one option in every column, building in this way the solenoid code.

| Versions              | Voltages           | Circuits            | Brackets | <b>Optional Springs</b> | Electrical connections         |
|-----------------------|--------------------|---------------------|----------|-------------------------|--------------------------------|
| <b>E4</b> pull action | <b>1</b> = 12 V DC | 1 = Series 1        | Α        | M1                      | Standard Faston                |
| ES4 pull-push action  | <b>2</b> = 24 V DC | <b>2</b> = Series 2 | В        | M2                      | <b>F</b> = Cables              |
|                       |                    | <b>3</b> = Series 3 | С        | M3                      | $\mathbf{V}$ = Faston - screws |